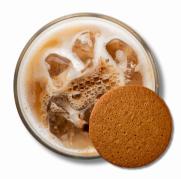

#### CARAMEL CREME BRULEE

hot coffee, steamed creamy milk, caramel creme brulee (S) \$4.50 (M) \$5.50 (L) \$7.00

BISCOFF HOT COFFEE

hot coffee, steamed creamy milk, biscoff (S) \$4.50 (M) \$5.50 (L) \$7.00