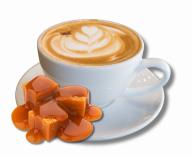

#### CARAMEL CREME BRULEE

hot coffee, steamed creamy milk, caramel creme brulee (S) \$4.50 (M) \$5.50 (L) \$7.00

BISCOFF HOT COFFEE

hot coffee, steamed creamy milk, biscoff (S) \$4.50 (M) \$5.50 (L) \$7.00